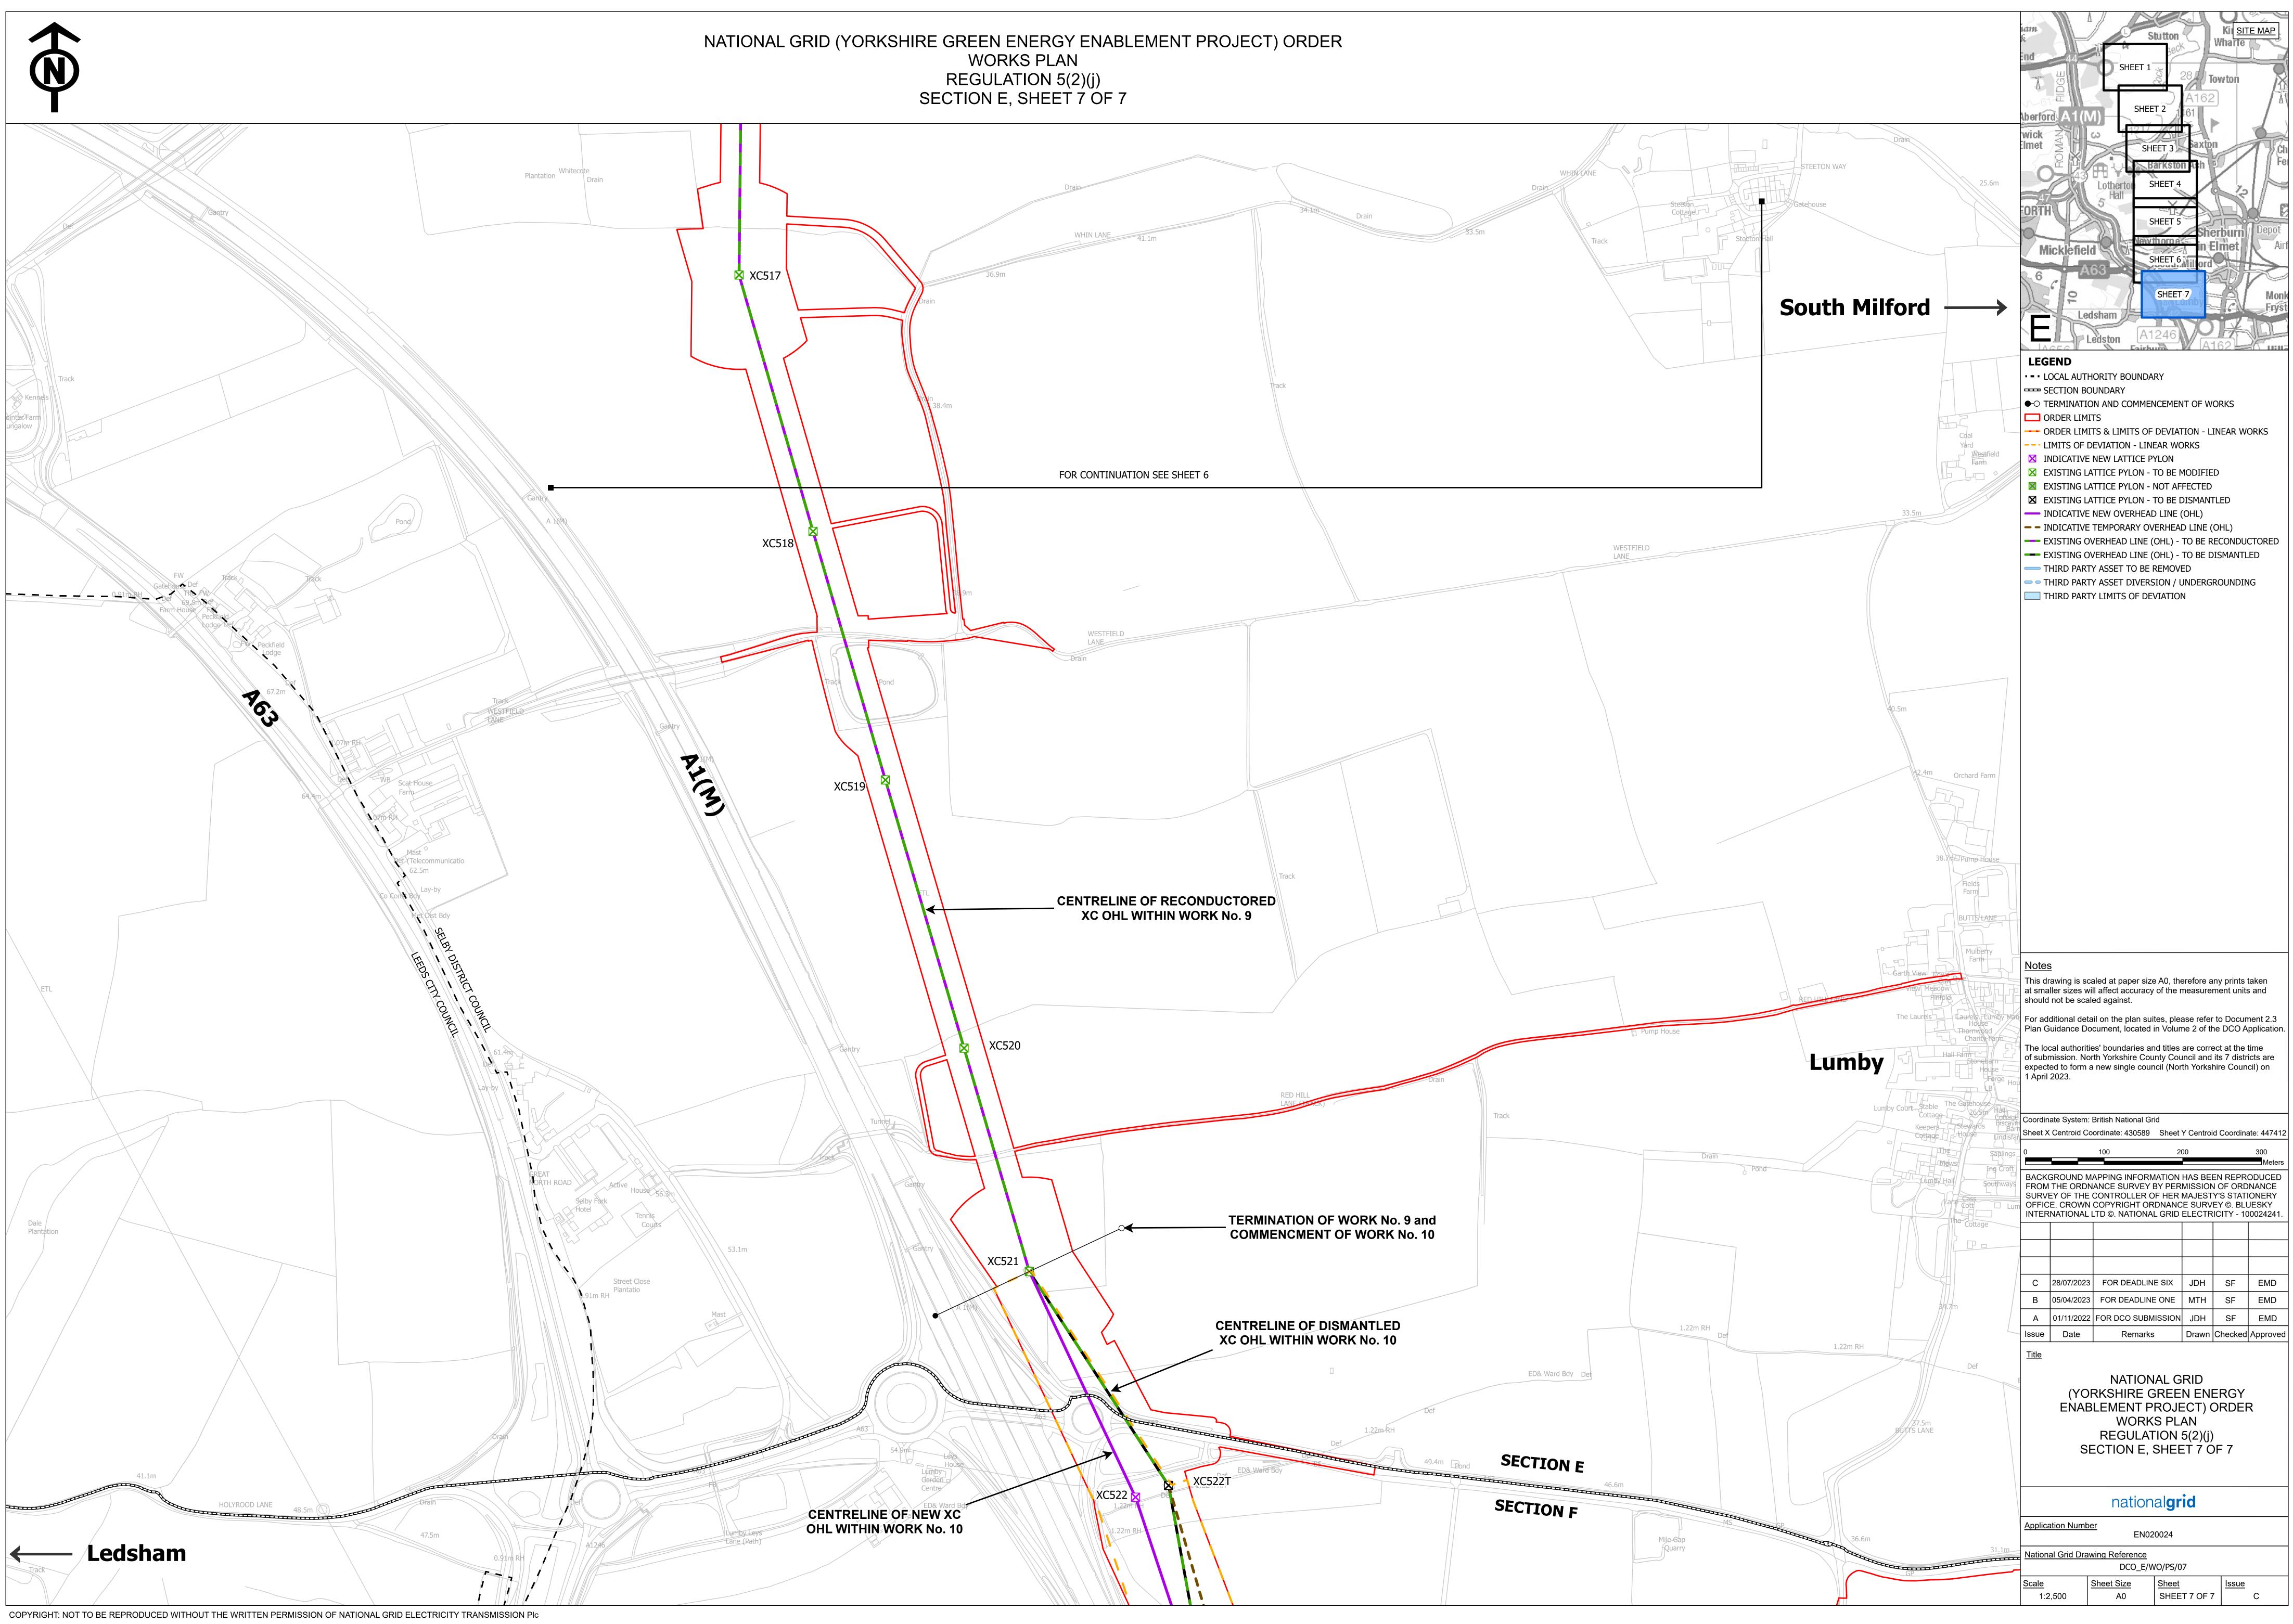

### YG-DCO-013-D(C)

# Yorkshire Green Energy Enablement (GREEN) Project

## Volume 2

## Document 2.6.5(C) Works Plan Section E

Final Issue C **July** 2022

Planning Inspectorate Reference: EN020024

Infrastructure Planning (Applications: Prescribed Forms and Procedure) Regulations 2009 Regulation 5(2)(j)

nationalgrid





COPYRIGHT: NOT TO BE REPRODUCED WITHOUT THE WRITTEN PERMISSION OF NATIONAL GRID ELECTRICITY TRANSMISSION PIC

















| GP | <u>Scale</u> | Sheet Size | <u>Sheet</u> | Issue |
|----|--------------|------------|--------------|-------|
|    | 1:2,500      | A0         | SHEET 7 OF 7 | С     |
|    |              |            |              |       |

National Grid plc National Grid House, Warwick Technology Park, Gallows Hill, Warwick. CV34 6DA United Kingdom

Registered in England and Wales No. 4031152