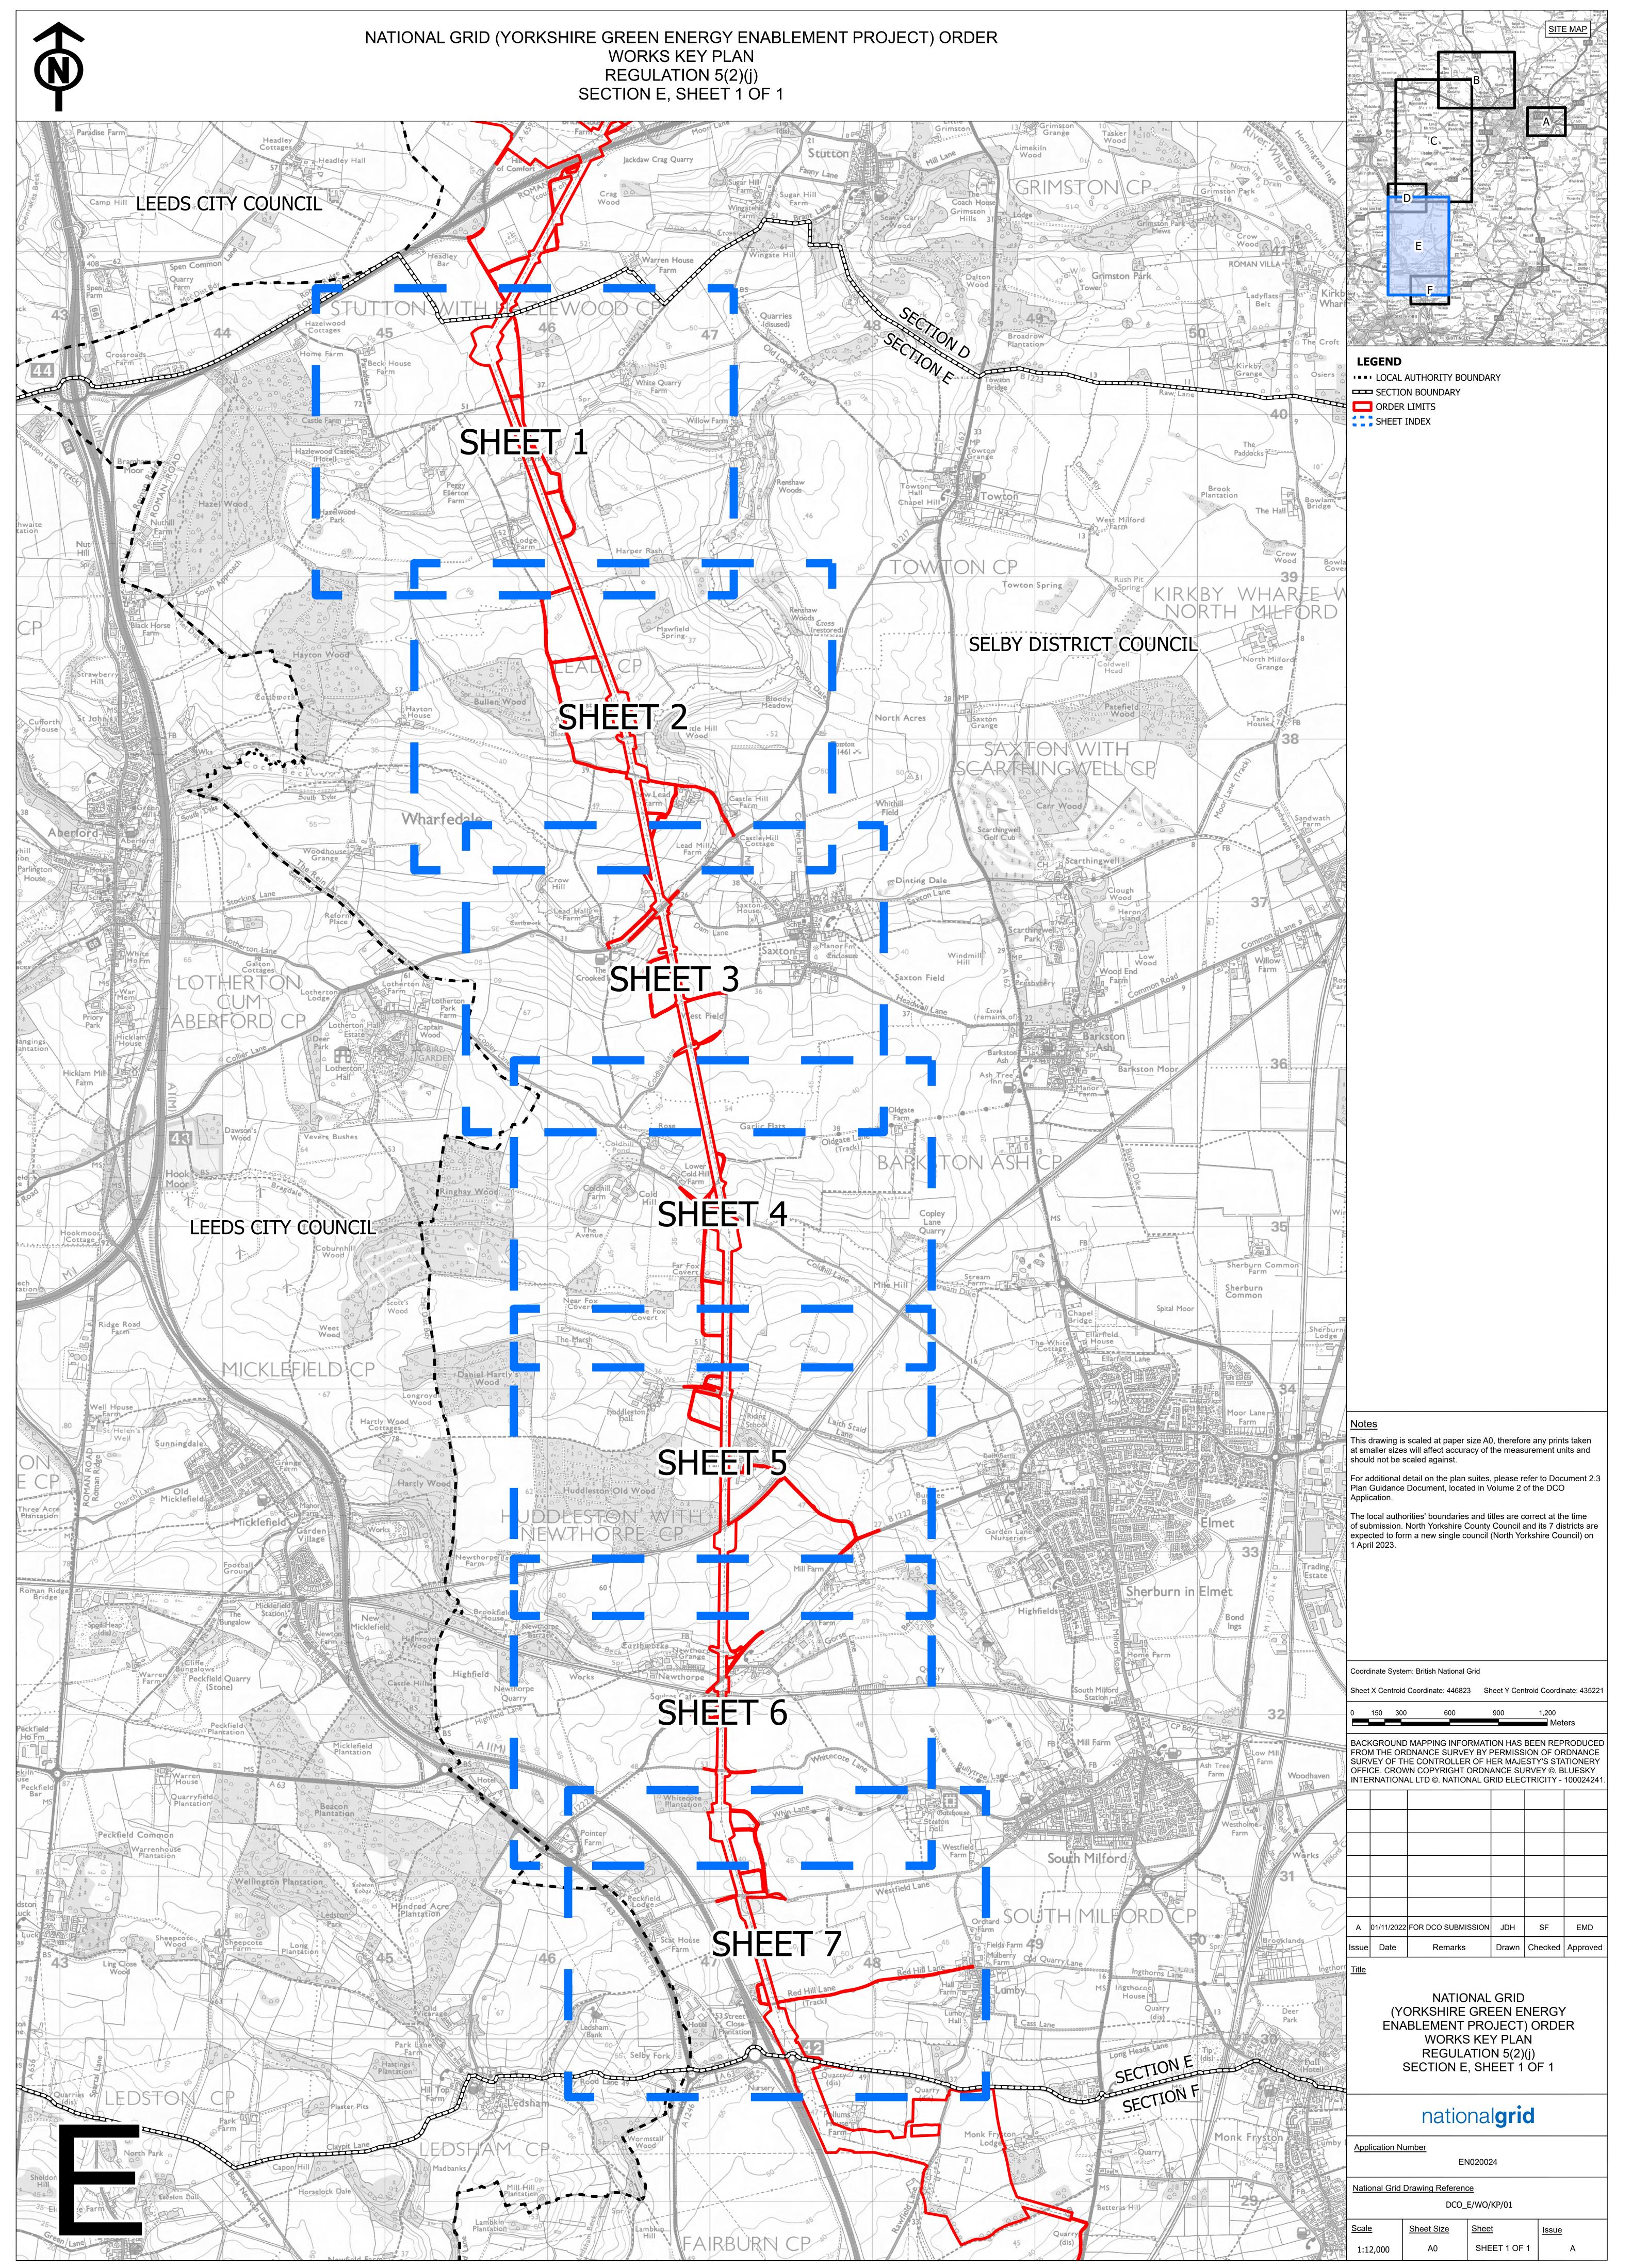

## Document 2.6.5(C) Works Plan Section E

Final Issue C **July** 2022

Planning Inspectorate Reference: EN020024

Infrastructure Planning (Applications: Prescribed Forms and Procedure) Regulations 2009 Regulation 5(2)(j)