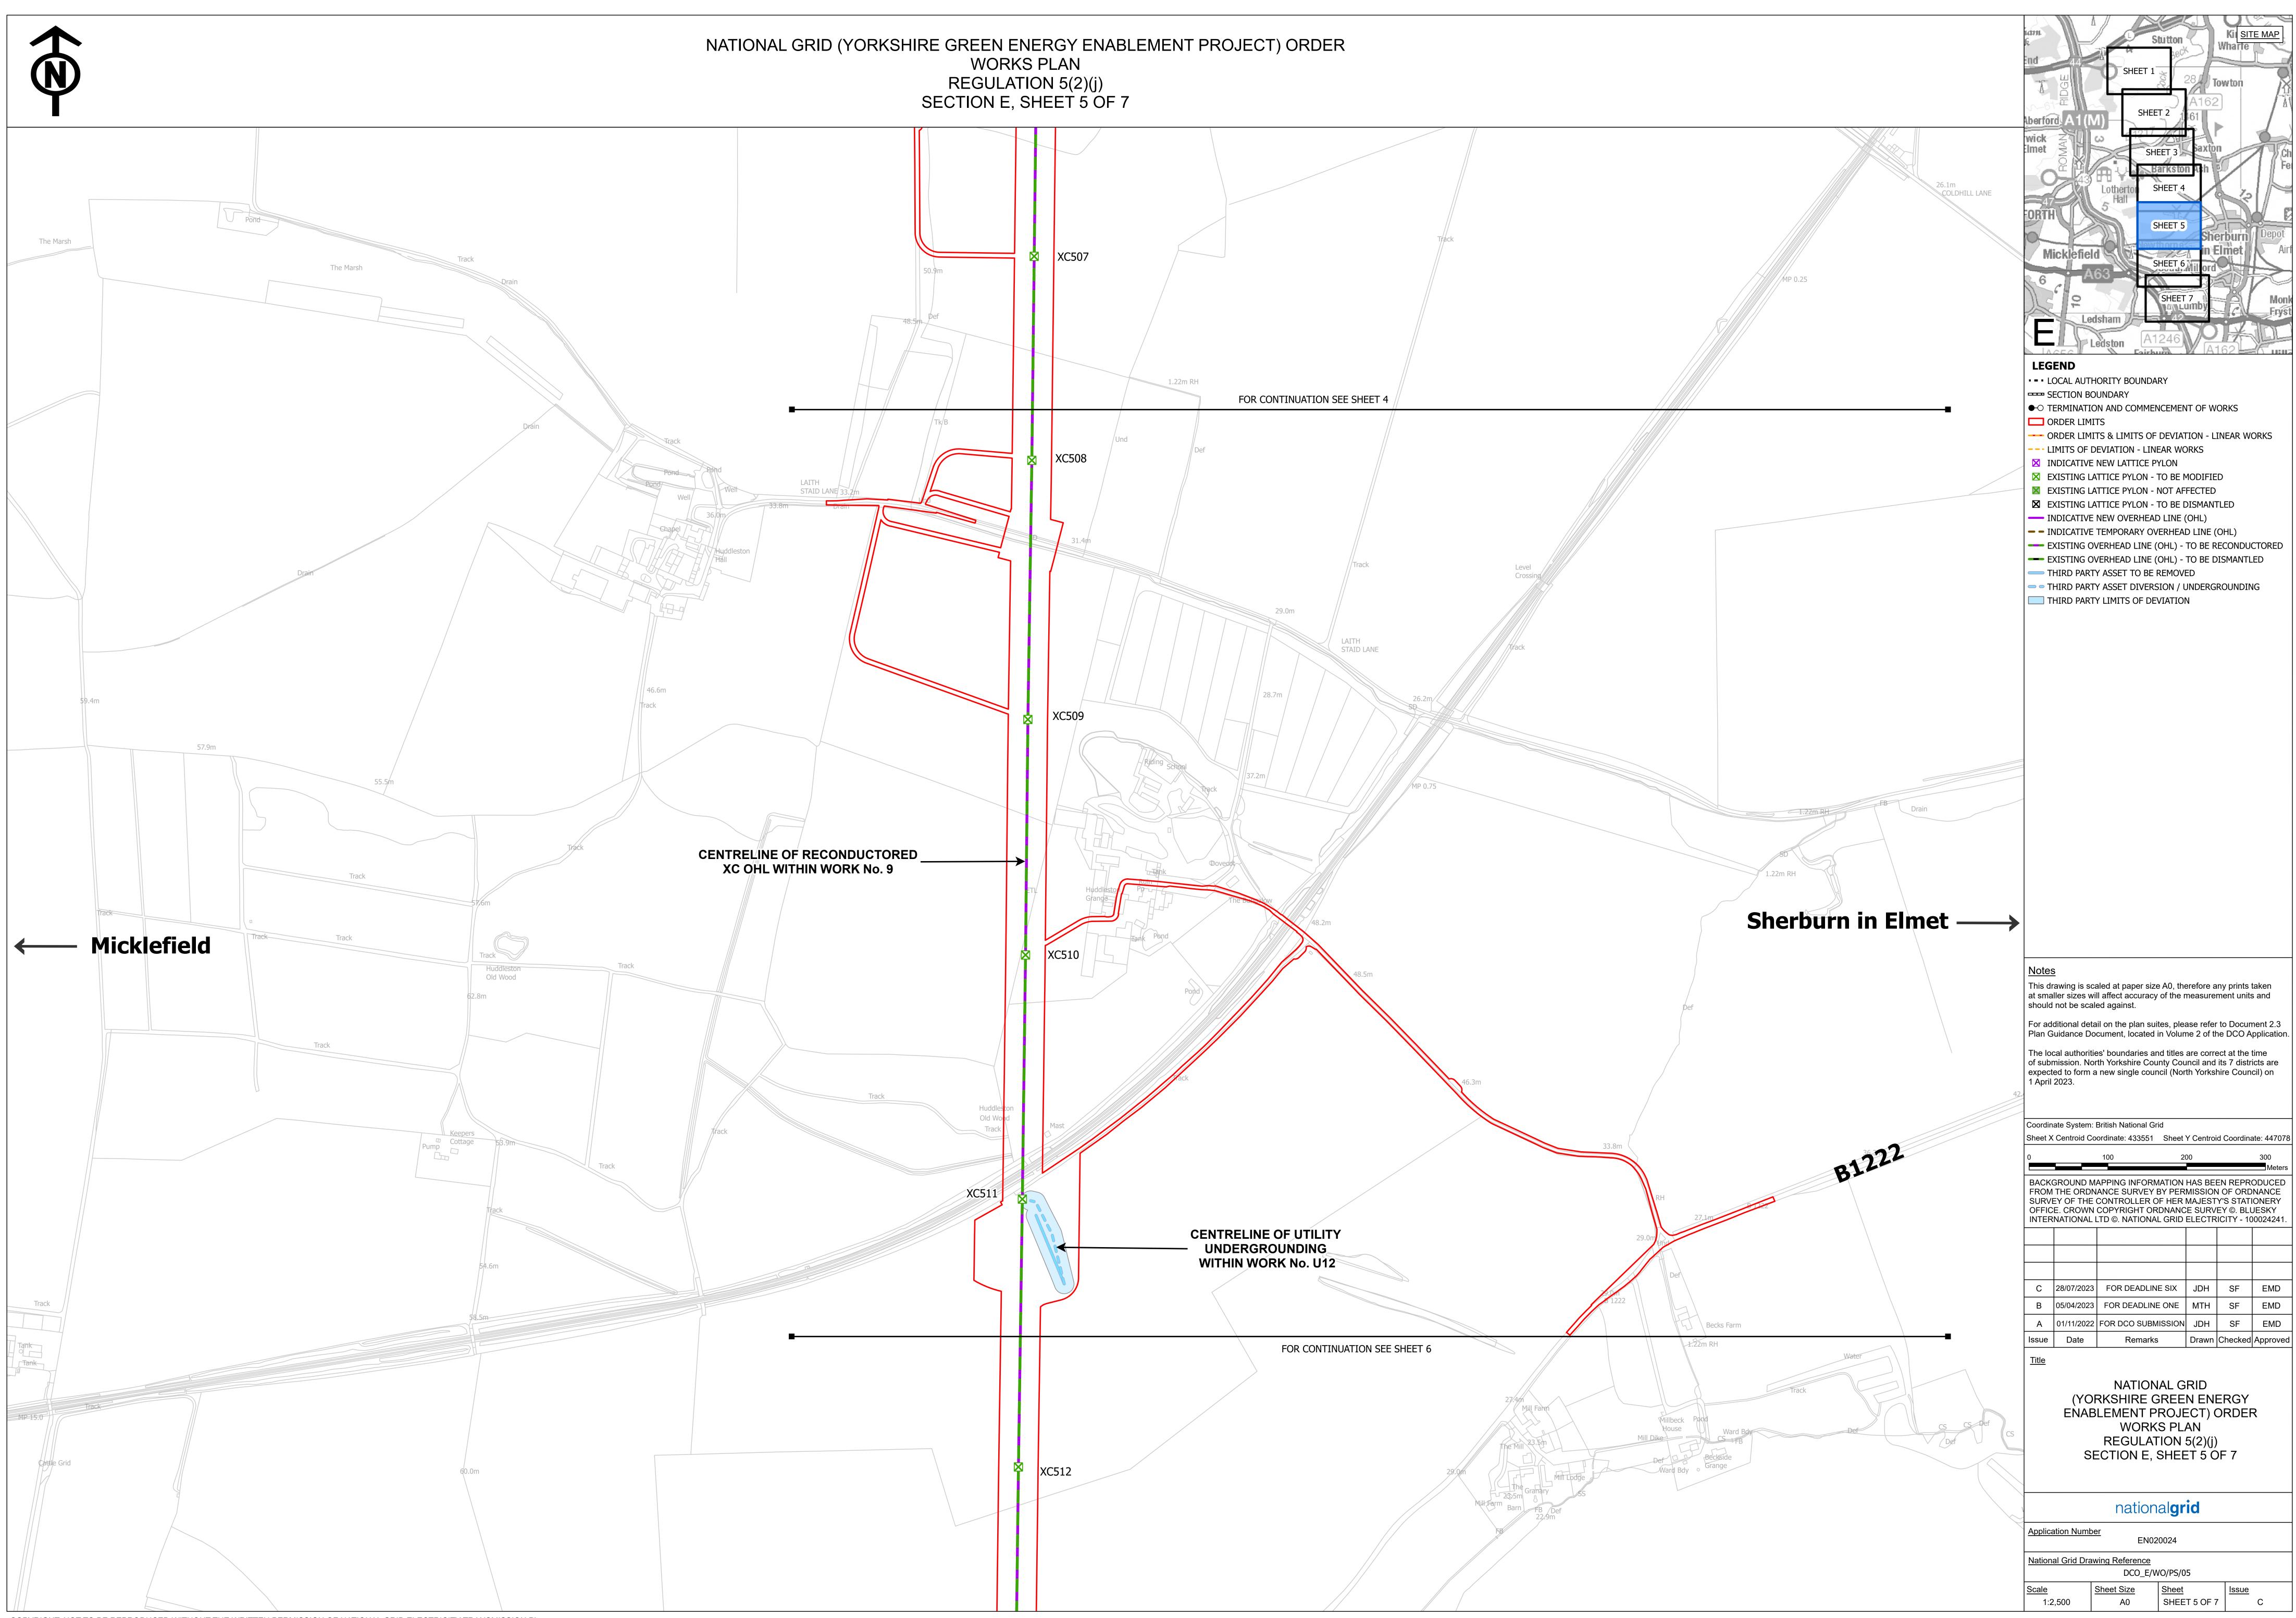

### YG-DCO-013-D(C)

# Yorkshire Green Energy Enablement (GREEN) Project

## Volume 2

## Document 2.6.5(C) Works Plan Section E

Final Issue C **July** 2022

Planning Inspectorate Reference: EN020024

Infrastructure Planning (Applications: Prescribed Forms and Procedure) Regulations 2009 Regulation 5(2)(j)

nationalgrid





COPYRIGHT: NOT TO BE REPRODUCED WITHOUT THE WRITTEN PERMISSION OF NATIONAL GRID ELECTRICITY TRANSMISSION PIC

















| GP | <u>Scale</u> | Sheet Size | <u>Sheet</u> | Issue |
|----|--------------|------------|--------------|-------|
|    | 1:2,500      | A0         | SHEET 7 OF 7 | С     |
|    |              |            |              |       |

National Grid plc National Grid House, Warwick Technology Park, Gallows Hill, Warwick. CV34 6DA United Kingdom

Registered in England and Wales No. 4031152