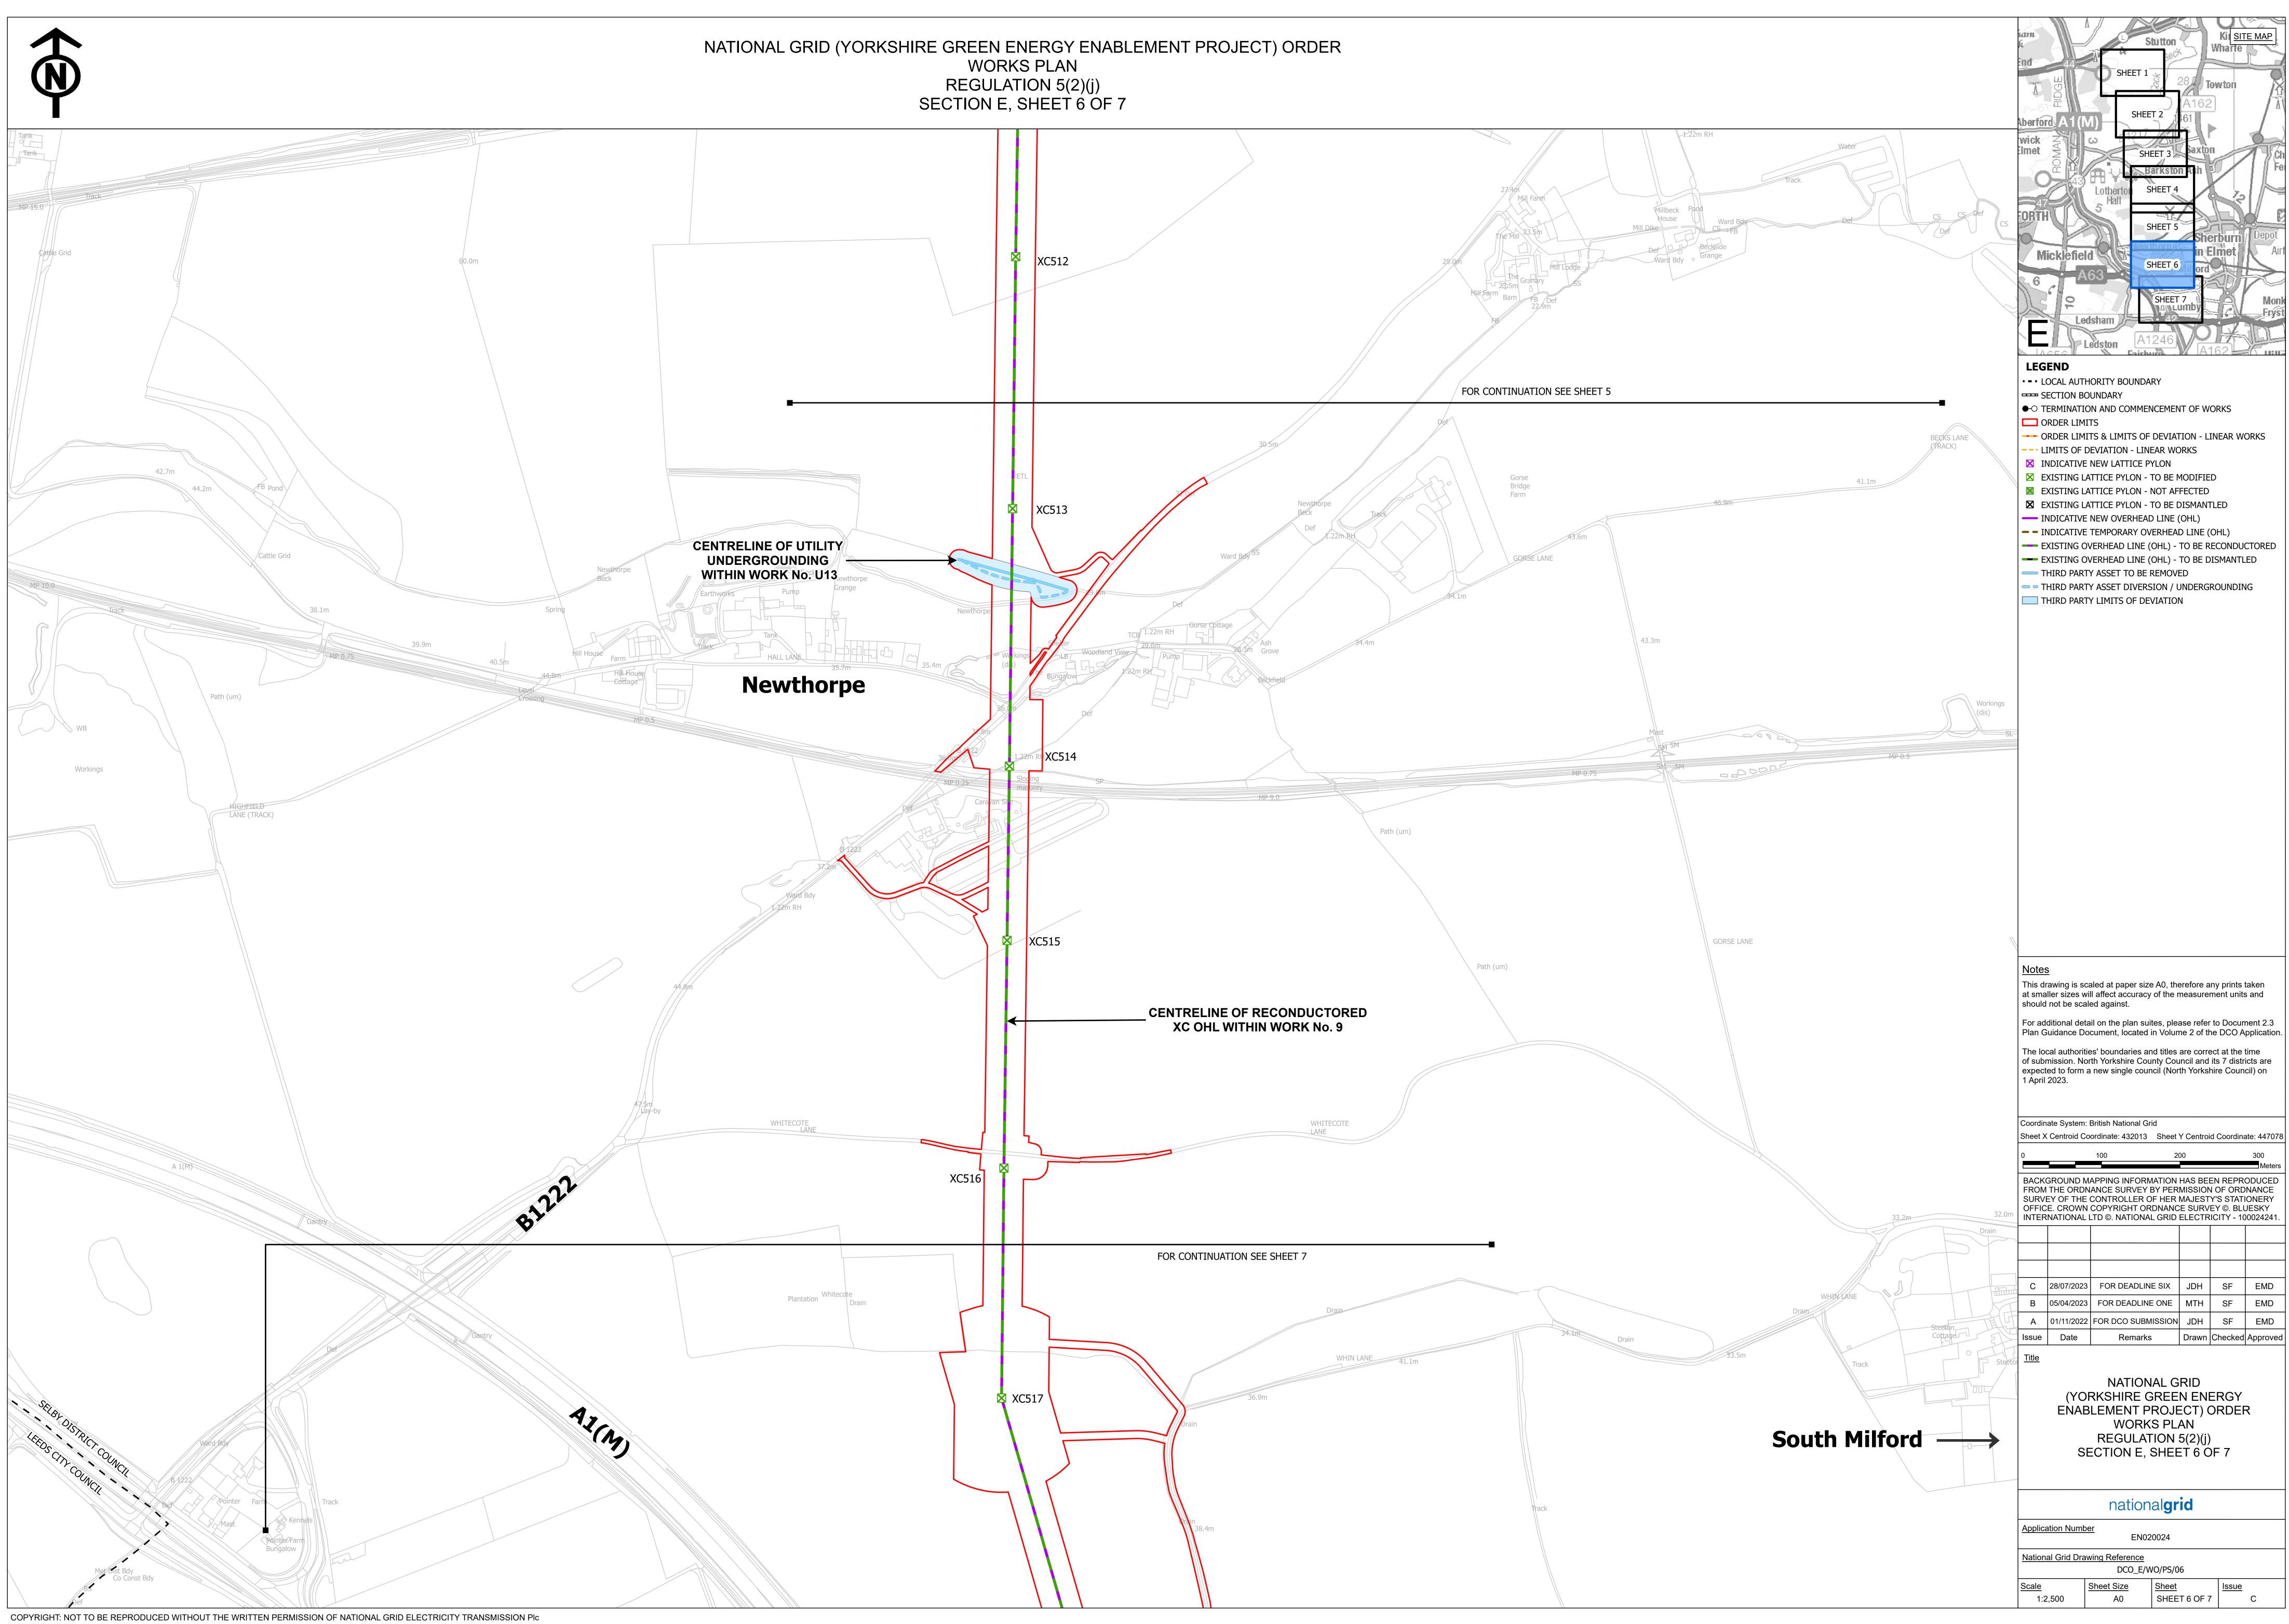

### YG-DCO-013-D(C)

# Yorkshire Green Energy Enablement (GREEN) Project

## Volume 2

## Document 2.6.5(C) Works Plan Section E

Final Issue C **July** 2022

Planning Inspectorate Reference: EN020024

Infrastructure Planning (Applications: Prescribed Forms and Procedure) Regulations 2009 Regulation 5(2)(j)

nationalgrid





COPYRIGHT: NOT TO BE REPRODUCED WITHOUT THE WRITTEN PERMISSION OF NATIONAL GRID ELECTRICITY TRANSMISSION PIC

















| GP | <u>Scale</u> | Sheet Size | <u>Sheet</u> | Issue |
|----|--------------|------------|--------------|-------|
|    | 1:2,500      | A0         | SHEET 7 OF 7 | С     |
|    |              |            |              |       |

National Grid plc National Grid House, Warwick Technology Park, Gallows Hill, Warwick. CV34 6DA United Kingdom

Registered in England and Wales No. 4031152