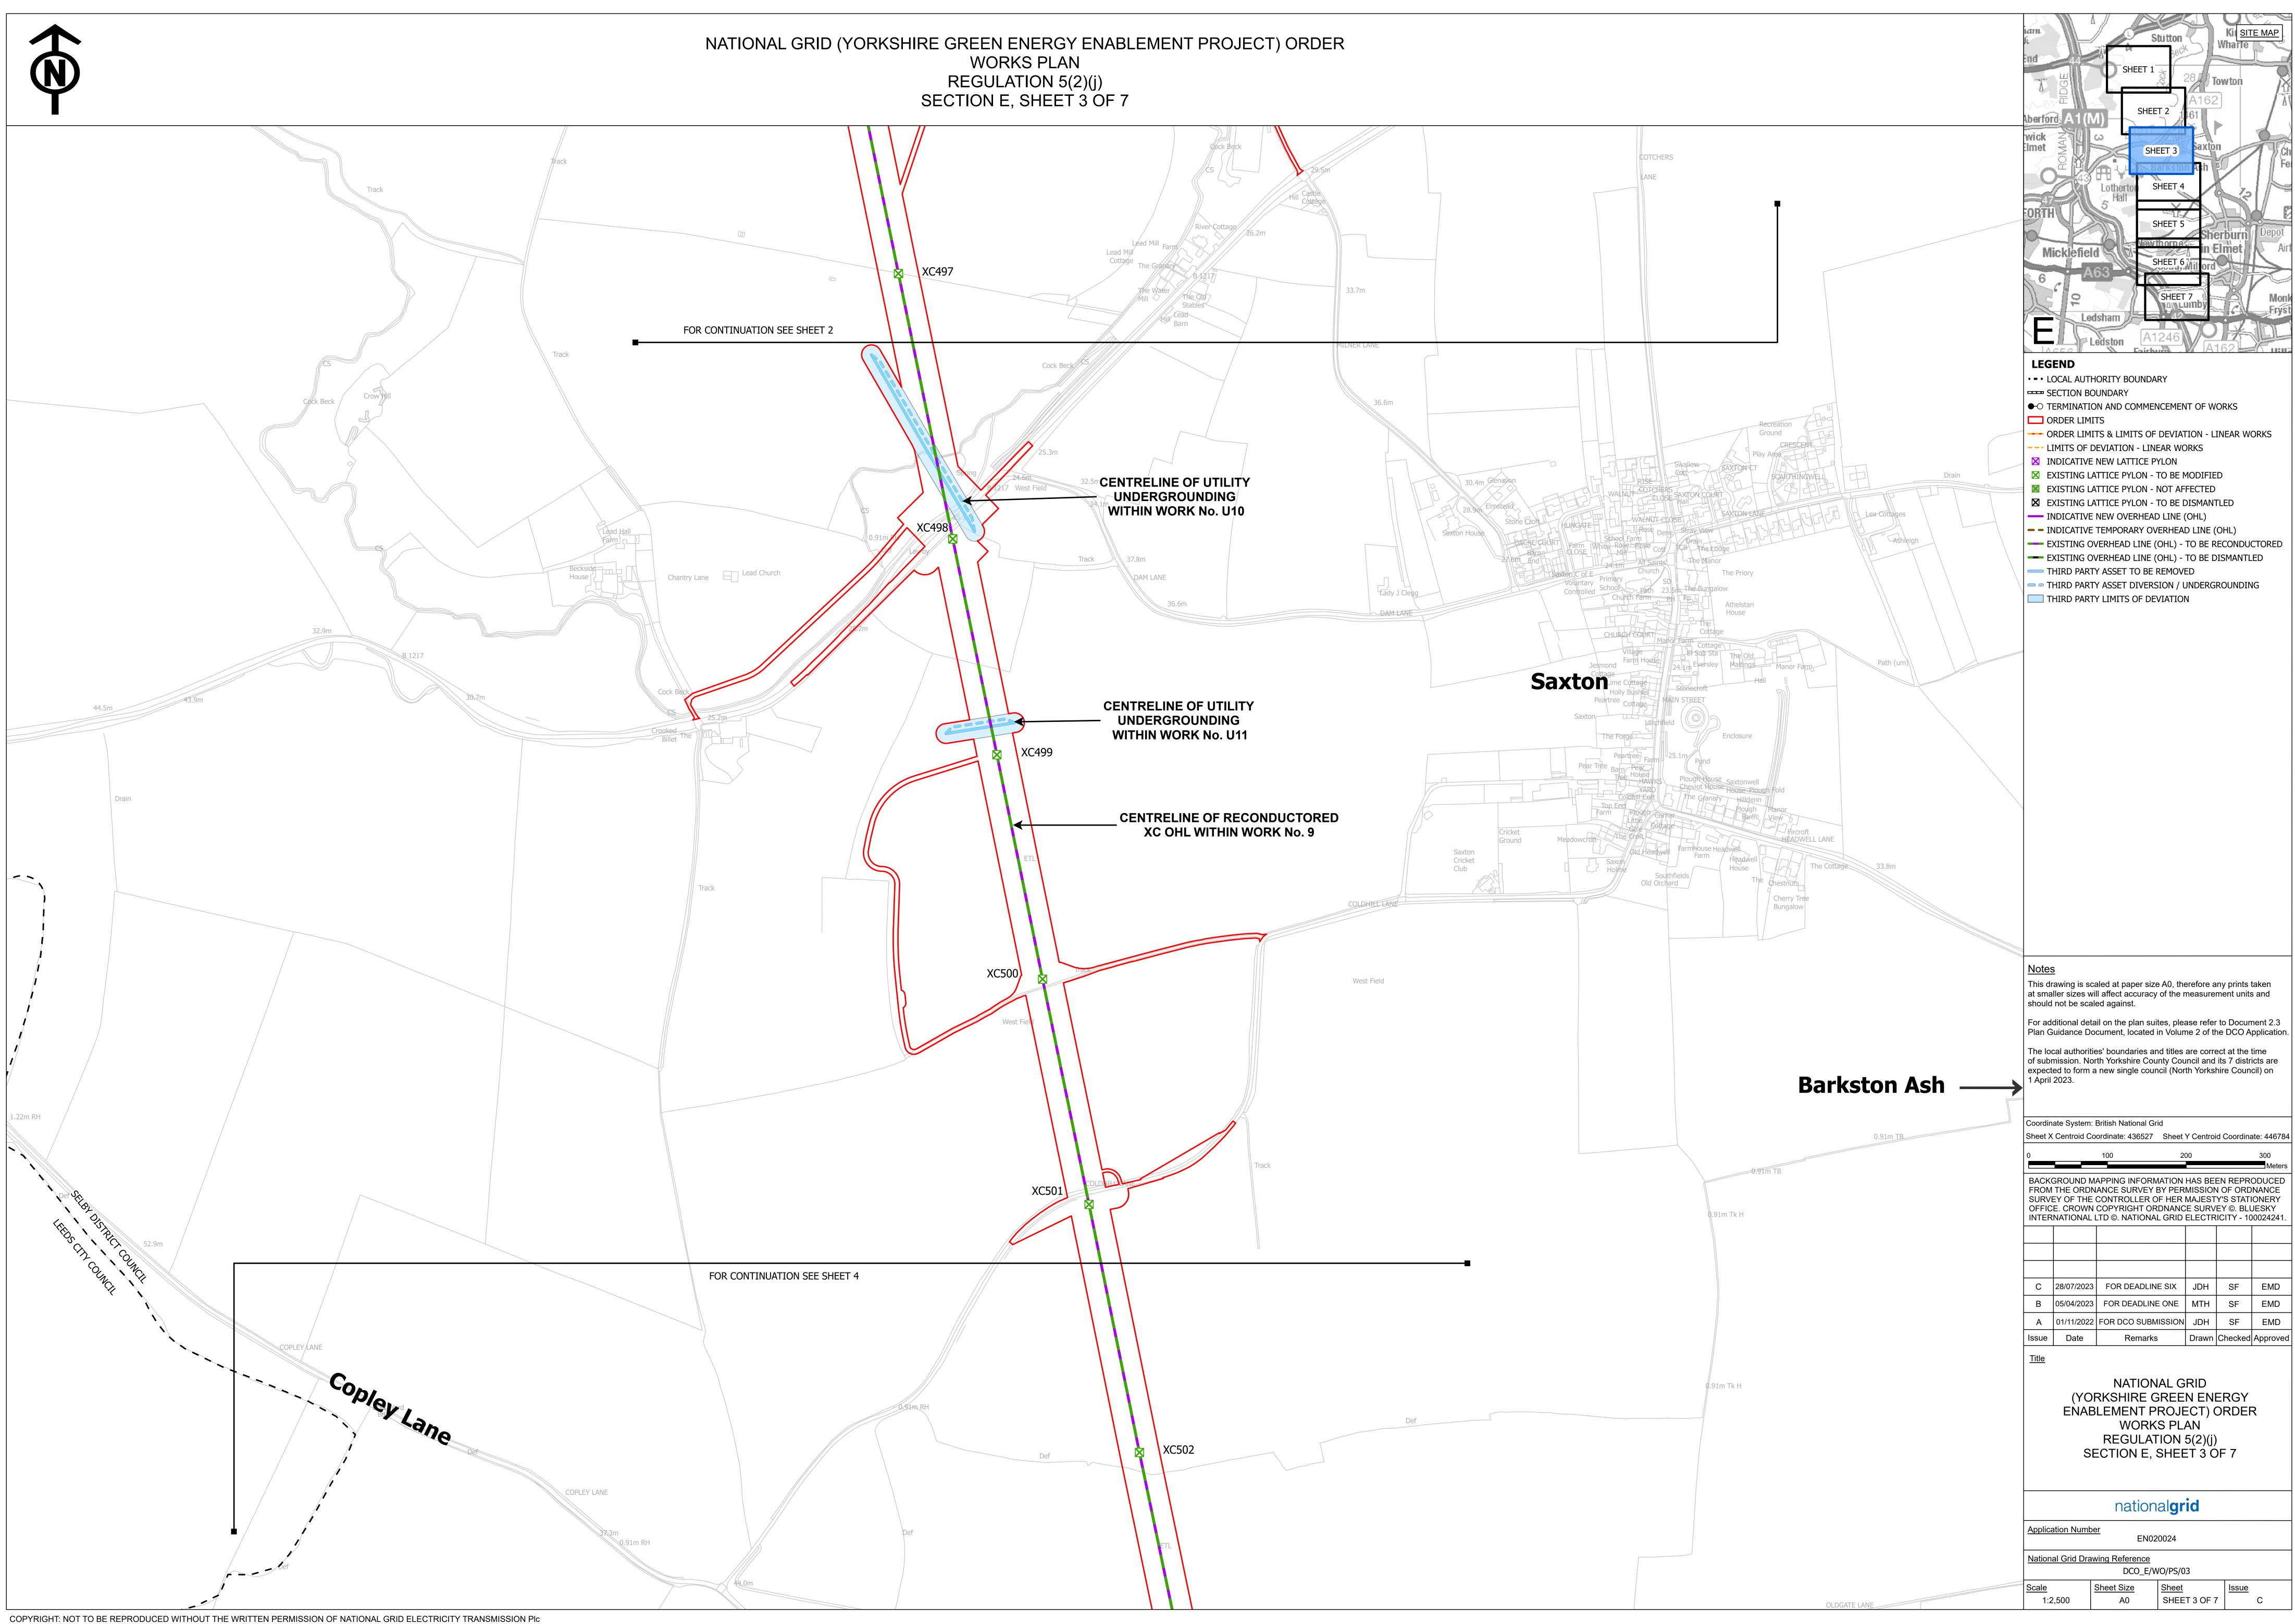

### YG-DCO-013-D(C)

# Yorkshire Green Energy Enablement (GREEN) Project

## Volume 2

## Document 2.6.5(C) Works Plan Section E

Final Issue C **July** 2022

Planning Inspectorate Reference: EN020024

Infrastructure Planning (Applications: Prescribed Forms and Procedure) Regulations 2009 Regulation 5(2)(j)

nationalgrid





COPYRIGHT: NOT TO BE REPRODUCED WITHOUT THE WRITTEN PERMISSION OF NATIONAL GRID ELECTRICITY TRANSMISSION PIC

















| GP | <u>Scale</u> | Sheet Size | <u>Sheet</u> | Issue |
|----|--------------|------------|--------------|-------|
|    | 1:2,500      | A0         | SHEET 7 OF 7 | С     |
|    |              |            |              |       |

National Grid plc National Grid House, Warwick Technology Park, Gallows Hill, Warwick. CV34 6DA United Kingdom

Registered in England and Wales No. 4031152