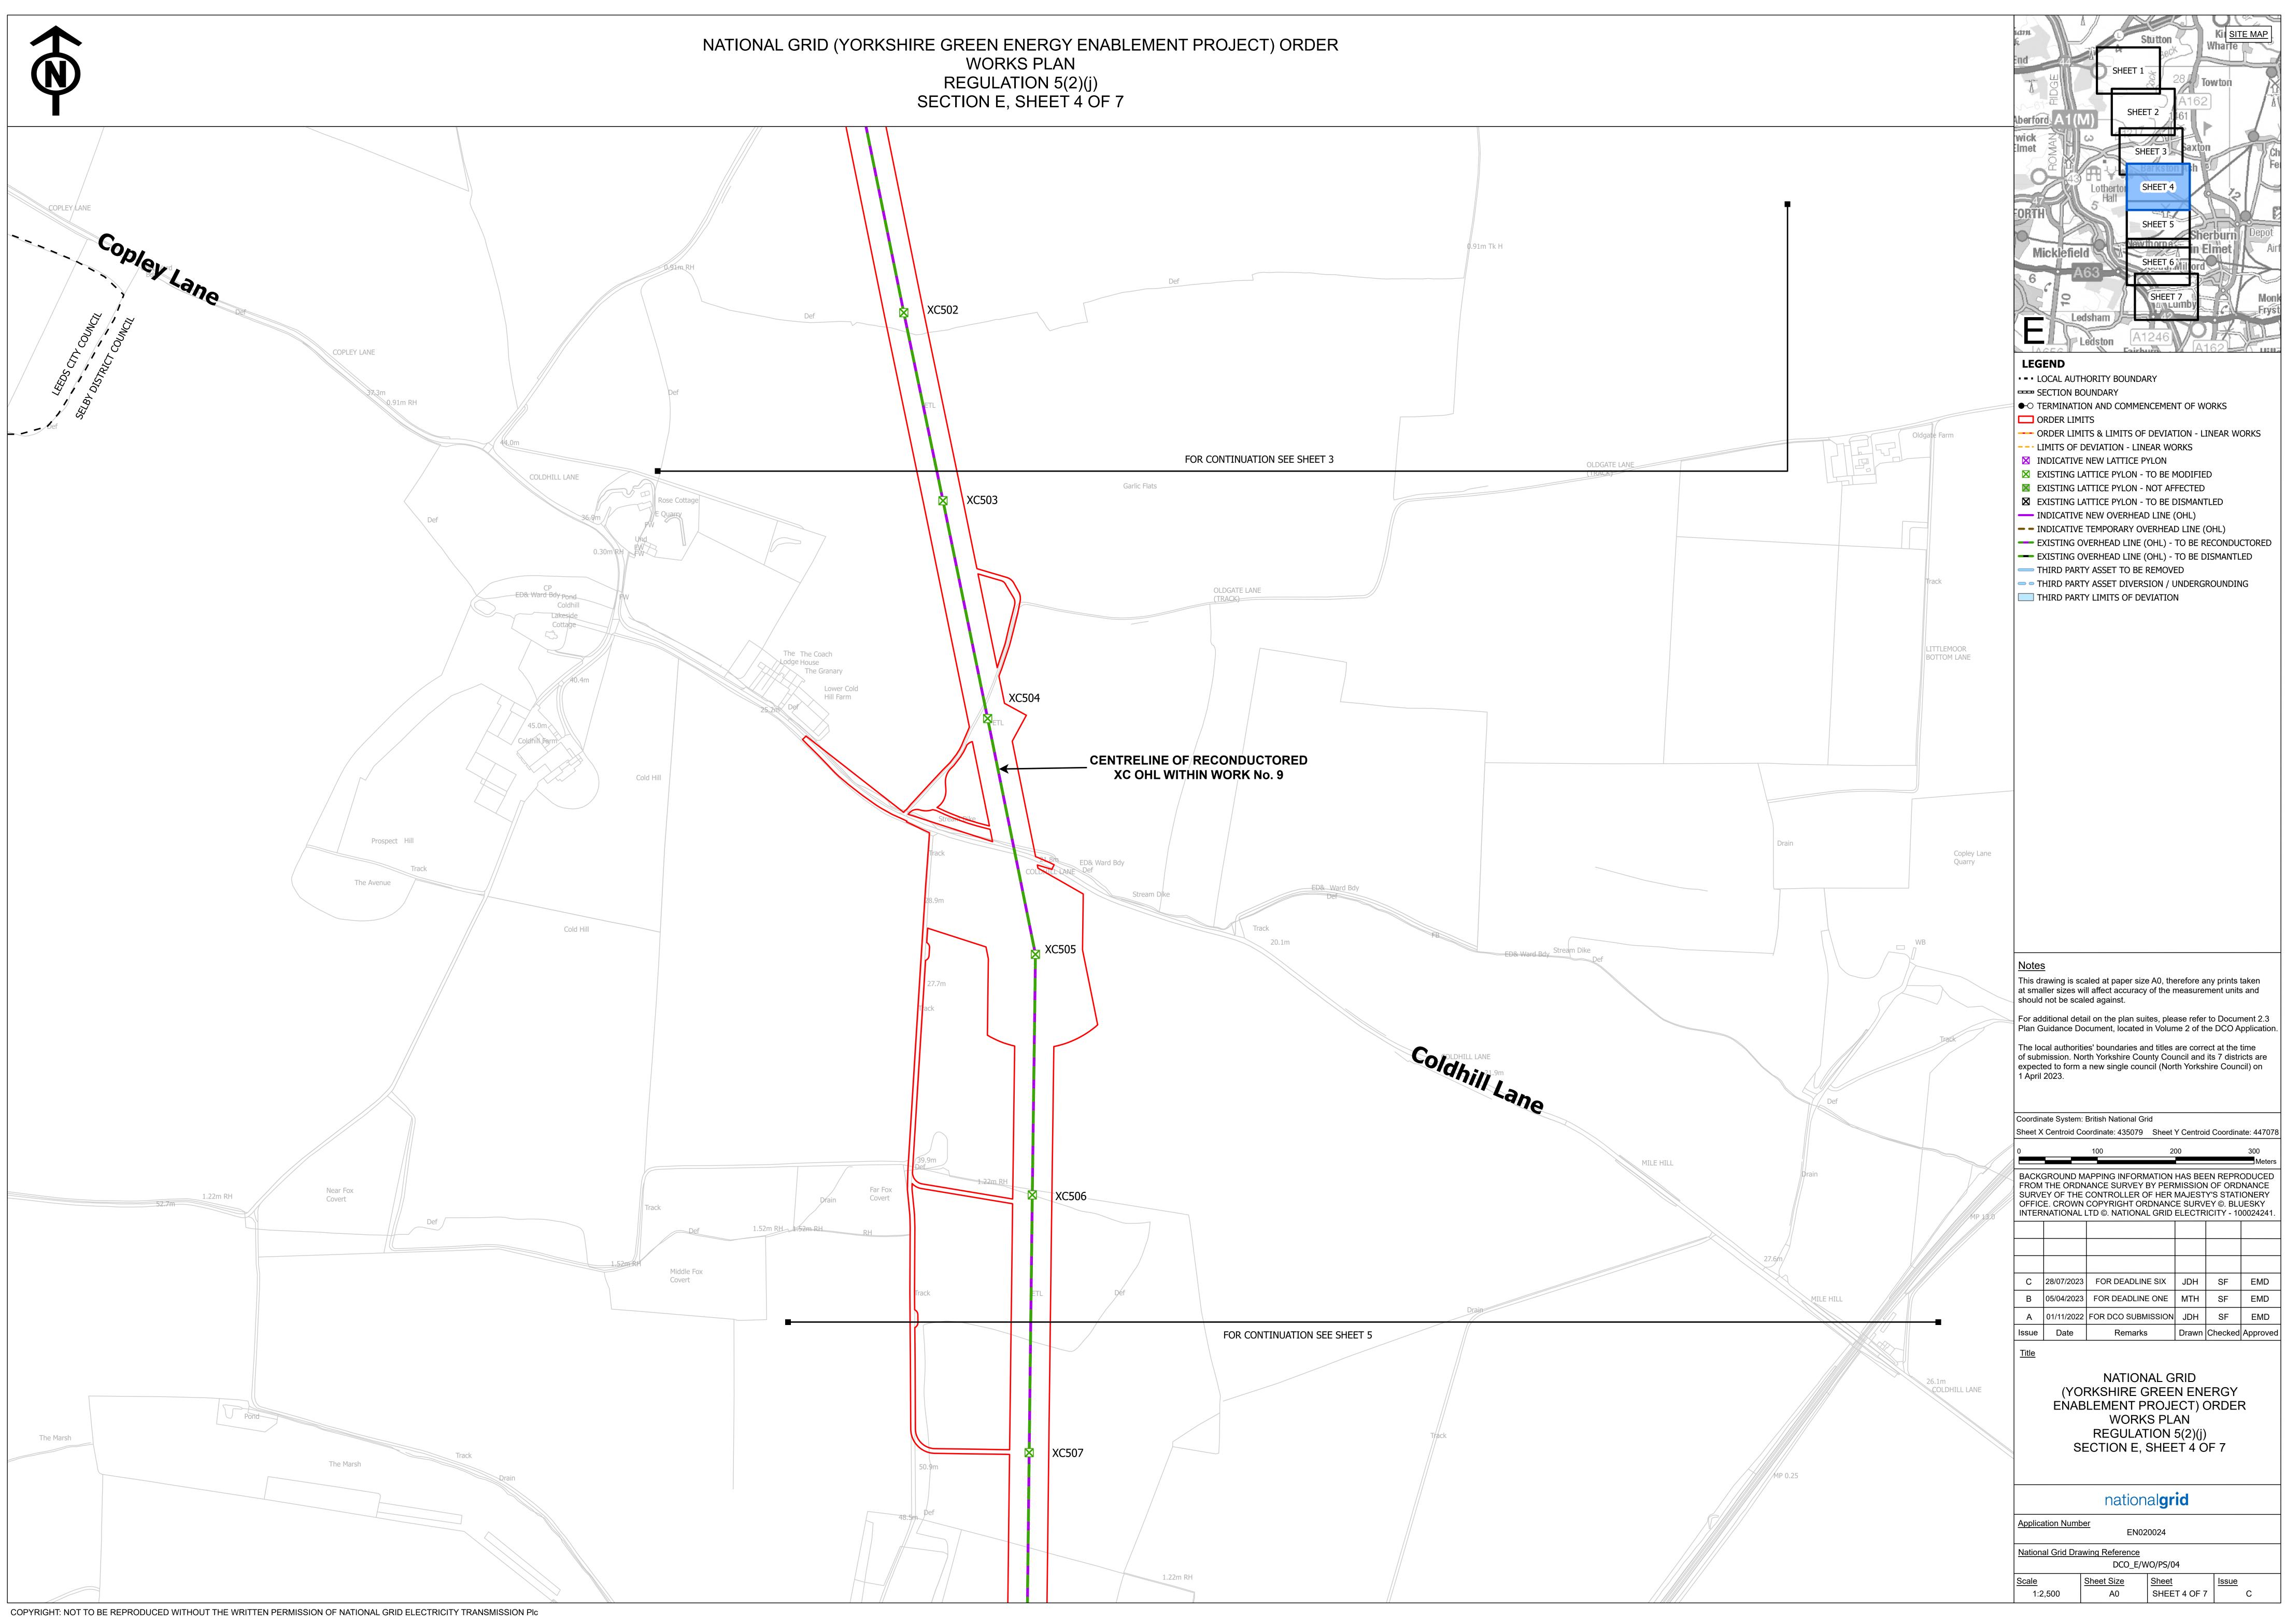

### YG-DCO-013-D(C)

# Yorkshire Green Energy Enablement (GREEN) Project

## Volume 2

## Document 2.6.5(C) Works Plan Section E

Final Issue C **July** 2022

Planning Inspectorate Reference: EN020024

Infrastructure Planning (Applications: Prescribed Forms and Procedure) Regulations 2009 Regulation 5(2)(j)

nationalgrid





COPYRIGHT: NOT TO BE REPRODUCED WITHOUT THE WRITTEN PERMISSION OF NATIONAL GRID ELECTRICITY TRANSMISSION PIC

















| GP | <u>Scale</u> | Sheet Size | <u>Sheet</u> | Issue |
|----|--------------|------------|--------------|-------|
|    | 1:2,500      | A0         | SHEET 7 OF 7 | С     |
|    |              |            |              |       |

National Grid plc National Grid House, Warwick Technology Park, Gallows Hill, Warwick. CV34 6DA United Kingdom

Registered in England and Wales No. 4031152