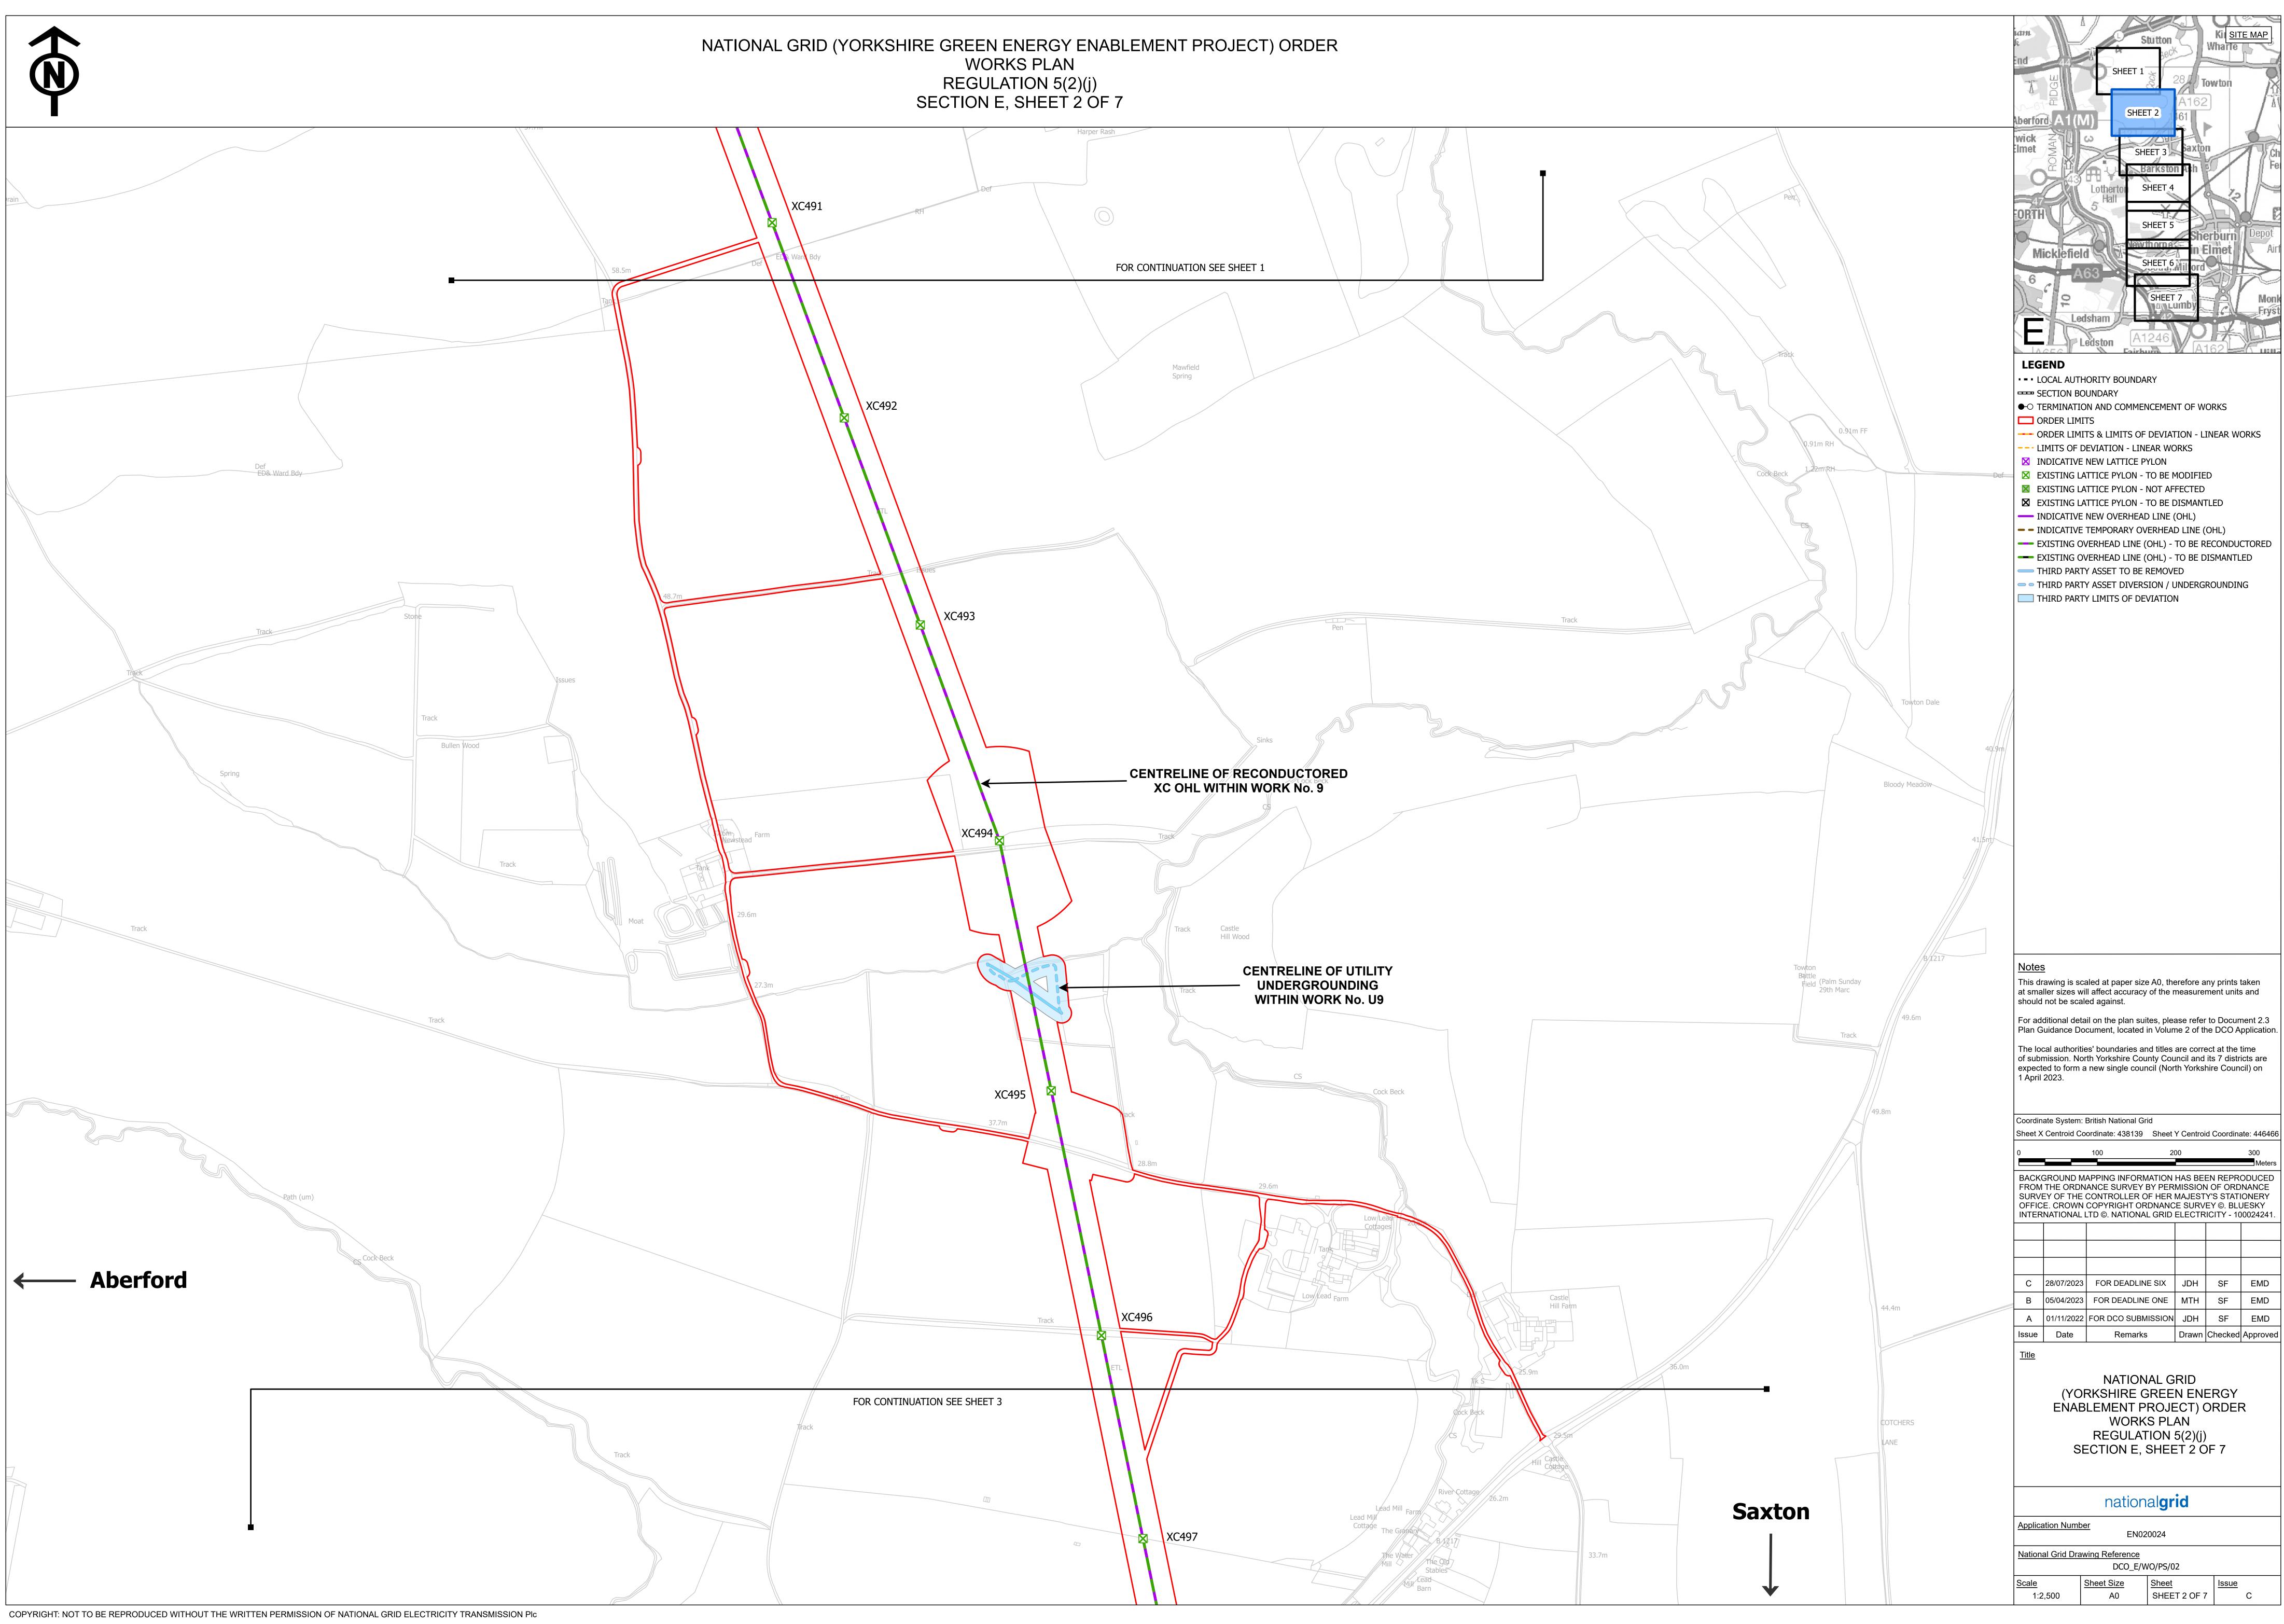

### YG-DCO-013-D(C)

# Yorkshire Green Energy Enablement (GREEN) Project

## Volume 2

## Document 2.6.5(C) Works Plan Section E

Final Issue C **July** 2022

Planning Inspectorate Reference: EN020024

Infrastructure Planning (Applications: Prescribed Forms and Procedure) Regulations 2009 Regulation 5(2)(j)

nationalgrid





COPYRIGHT: NOT TO BE REPRODUCED WITHOUT THE WRITTEN PERMISSION OF NATIONAL GRID ELECTRICITY TRANSMISSION PIC

















| GP | <u>Scale</u> | Sheet Size | <u>Sheet</u> | Issue |
|----|--------------|------------|--------------|-------|
|    | 1:2,500      | A0         | SHEET 7 OF 7 | С     |
|    |              |            |              |       |

National Grid plc National Grid House, Warwick Technology Park, Gallows Hill, Warwick. CV34 6DA United Kingdom

Registered in England and Wales No. 4031152